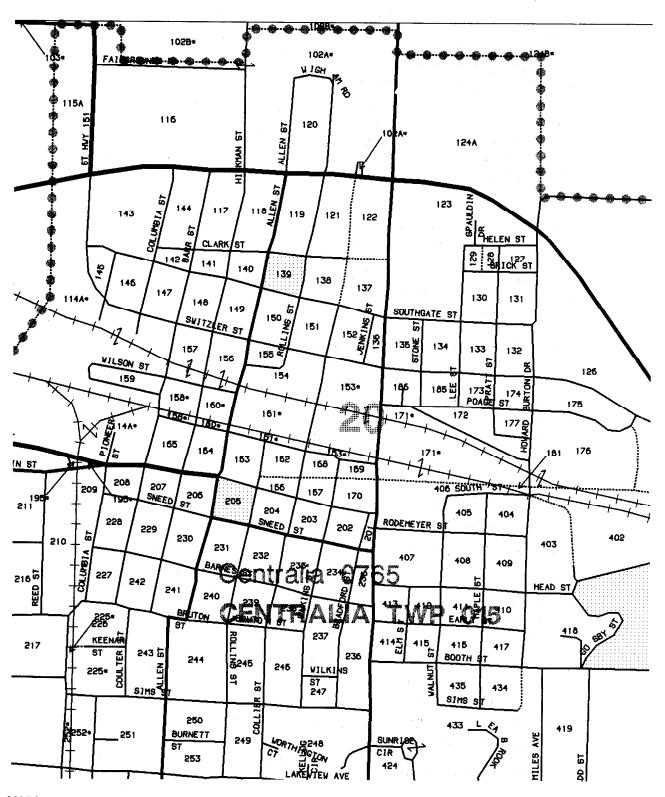

| . <b>4</b>  |                |

- 1 State or County; or their equivalent area for statistical purposes.
- 2 A five-spoked asterisk following a minor civil division indicates that the minor civil division is coextensive with an incorporated place and has the same name.
- 3 An asterisk following a block number indicates that the block number is repeated elsewhere in the block or is shown partially on an adjacent map sheet.
- 4 A fishhook goross a map feature or boundary indicates that the greas on both sides of the feature or boundary belong to the same census block.
- 5 A % symbol indicates that there was insufficient space to plot a road name. Road names in parentheses indicate that the road has more than one name.

#### **County Block Map Sample**



## **Census Tract/Block Numbering Area Outline Map Sample**



#### **County Subdivision Map Sample**



# APPENDIX H. Record Layout of Machine-Readable Data Dictionary

Position

#### **CONTENTS**

| Geographic Description      | H-1 |
|-----------------------------|-----|
| Introduction                | H-1 |
| Table (Matrix) Description- | H-2 |

#### INTRODUCTION

This appendix provides the record layout for the machine-readable data dictionary file that accompanies each data tape. This data dictionary was developed as a "generic" dictionary that, with some programming, could be converted for use with specific software packages.

#### **GEOGRAPHIC DESCRIPTION**

## Geographic Record 1—Field Mnemonic, Size, and Type

| Position | Description                                       |
|--