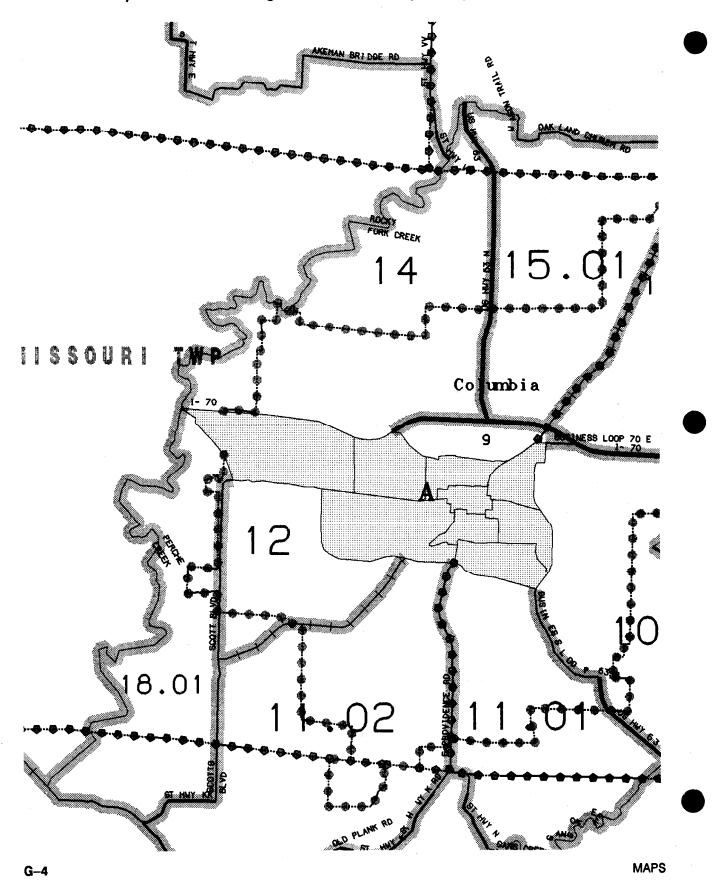

|

- 1 State or County; or their equivalent area for statistical purposes.
- 2 A five-spoked asterisk following a minor civil division indicates that the minor civil division is coextensive with an incorporated place and has the same name.
- 3 An asterisk following a block number indicates that the block number is repeated elsewhere in the block or is shown partially on an adjacent map sheet.
- 4 A fishhook goross a map feature or boundary indicates that the greas on both sides of the feature or boundary belong to the same census block.
- 5 A % symbol indicates that there was insufficient space to plot a road name. Road names in parentheses indicate that the road has more than one name.

#### **County Block Map Sample**



## **Census Tract/Block Numbering Area Outline Map Sample**



#### **County Subdivision Map Sample**



# APPENDIX H. Record Layout of Machine-Readable Data Dictionary

Position

#### **CONTENTS**

| Geographic Description      | H-1 |
|-----------------------------|-----|
| Introduction                | H-1 |
| Table (Matrix) Description- | H-2 |

#### INTRODUCTION

This appendix provides the record layout for the machine-readable data dictionary file that accompanies each data tape. This data dictionary was developed as a "generic" dictionary that, with some programming, could be converted for use with specific software packages.

#### **GEOGRAPHIC DESCRIPTION**

## Geographic Record 1—Field Mnemonic, Size, and Type

| Position | Description                                       |
|----------|---------------------------------------------------|
|