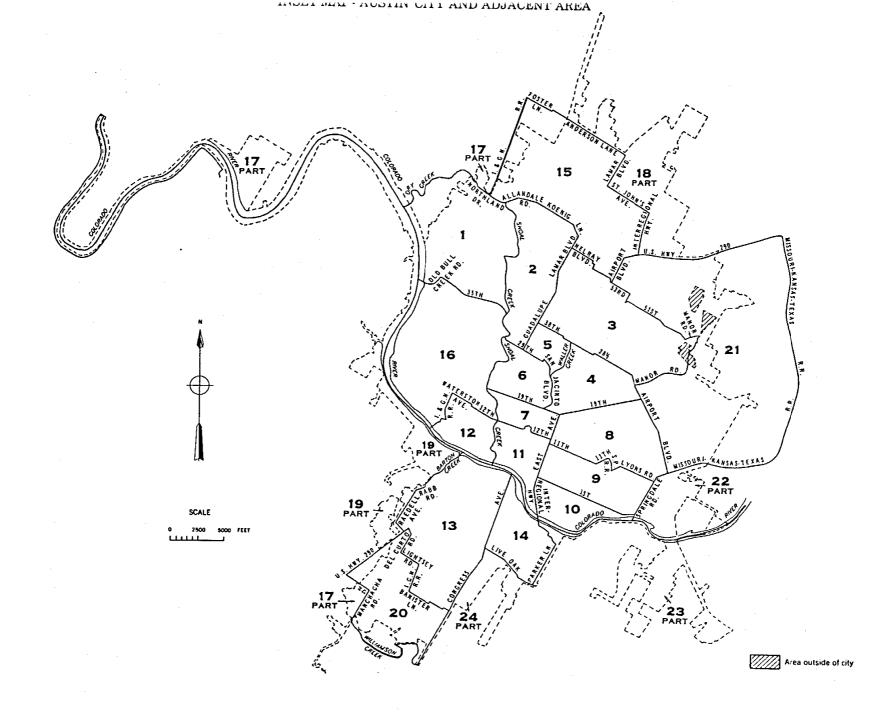

Austin, Texas. A copy of the Austin report is included as part of the technical documentation.

The first two records in each file are for the 'SMSA and Central City level' data and the remainder of the records in the file contain 'tract level' data, arranged numerically by tract. The Census Tract publication (page 12) includes a list of all the cities for which tract reports were prepared and the various variations on SMSA tracting that occurred.

Documentation for the 1960 Census Tract files consist of this introduction, a NARA produced listing of the 175 Census Tract data files, a NARA produced record layout for the 'SMSA/ Central City level' record type, the original documentation for the 'Tract Level' record type, and a NARA produced sample printout of records from the file for Austin, Texas, and a copy of the publication 'Census Tract Statistics, Austin, Texas'. The 'Census Tract Statistics, Austin, Texas' document includes a list of all tracted cities.